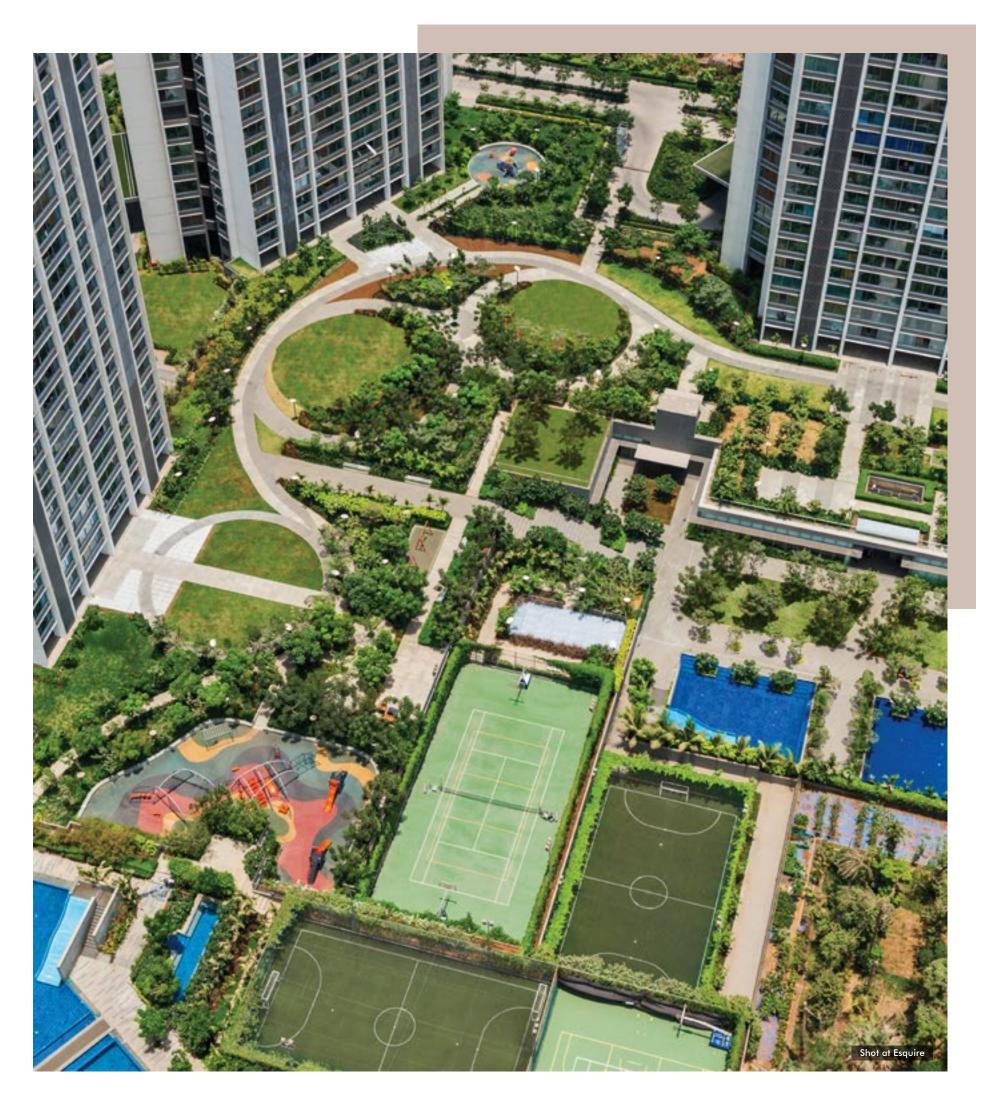

## WORLD CLASS AMENITIES DESIGNED FOR EVERY LIFESTYLE.

Skating Rink | Function Room | Meditation Area Mini Theatre | Indoor Games | Yoga / Activity Room Cycling Track | Golf Simulator | Futsal Court | Steam Changing Rooms | Cricket Net (open) | Spa Children's Play Area | Toddler's Play Area | Jogging Track

Gymnasium | Tennis / Multipurpose Court Open-Air Amphitheatre | Party Lawns | 2 Squash Courts | Jacuzzi Swimming Pool | Children's Pool | Pool Deck | Reflexology Path Senior Citizen Area Landscaped Garden | CCTV in select common areas